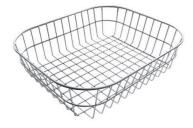

Stainless steel perforated tray 8151 000 \* only in combination with the accessory 8644 101

Stainless steel basket 8611 000

Stainless steel plate rack 8100 303 \* only in combination with the accessory 8644 101