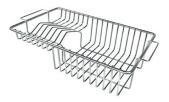

Stainless steel perforated tray 8151 000 \* only in combination with the accessory 8644 101

Stainless steel basket 8611 000

Stainless steel plate rack 8100 303 \* only in combination with the accessory 8644 101