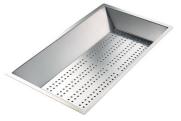

Stainless steel perforated tray 8151 000 \* only in combination with the accessory 8644 101

Stainless steel basket 8611 000

Stainless steel plate rack 8100 303 \* only in combination with the accessory 8644 101